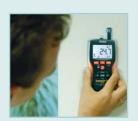

- Designed with an IR circuit to measure non-contact surface temperature; 8:1 distance to spot ratio with 0.95 fixed emissivity
- Built-in Humidity/Temperature probe measures Relative Humidity, Air Temperature plus Grains Per Pound (GPP)/(g/kg), Dew Point (DP), Vapor Pressure, and condensation point
- Automatic calculation of differential Temperature (IR - DP) to determine condensation point
- · Fast Analog Bargraph
- · Min/Max and Data Hold
- Auto power off and low battery indication
- Complete with pin moisture probe with cable,
  9V battery and case

Measure moisture of wall material with non-invasive Pinless technology

Pin Moisture Probe included for making contact moisture measurements

Built-in IR thermometer design locates cold spots on walls, which identifies surfaces subject to condensation (direct differential display of IB - DP)