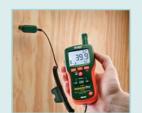

## **Pinless Moisture Psychrometer + IR Thermometer**

## **Features:**

- Quickly indicates the moisture content of materials with Pinless technology without damaging the surface; Remote Pin-type probe (MO-P1 included) allows for contact moisture readings (3ft/0.9m cable length)
- Manually store/recall up to 20 labeled readings
- Works on multiple wood types and other building materials
- Easy to read, large dual display with automatic backlight feature
- Simultaneously displays moisture value of wood or material being tested, Air Temperature, IR Temperature, or Humidity
- Pinless measurement depth to 0.75" (19mm) below the surface
- Programmable high/low Moisture and Humidity alarms

Measure moisture of wall material with non-invasive Pinless technology

Pin Moisture Probe included for making contact moisture measurements

Built-in IR thermometer design locates cold spots on walls, which identifies surfaces subject to condensation (direct differential display of IB - DP)