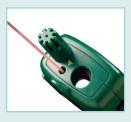

Measure moisture of wall material with non-invasive Pinless technology

Pin Moisture Probe included for making contact moisture measurements

Built-in IR thermometer design locates cold spots on walls, which identifies surfaces subject to condensation (direct differential display of IB - DP)