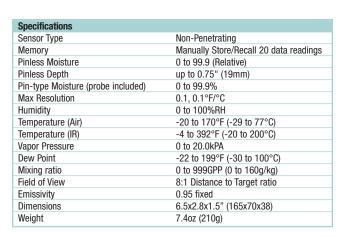

## **Features:**

- Quickly indicates the moisture content of materials with Pinless technology without damaging the surface; Remote Pin-type probe (MO-P1 included) allows for contact moisture readings (3ft/0.9m cable length)
- Manually store/recall up to 20 labeled readings
- Works on multiple wood types and other building materials
- Easy to read, large dual display with automatic backlight feature
- Simultaneously displays moisture value of wood or material being tested, Air Temperature, IR Temperature, or Humidity
- Pinless measurement depth to 0.75" (19mm) below the surface
- Programmable high/low Moisture and Humidity alarms

- Designed with an IR circuit to measure non-contact surface temperature; 8:1 distance to spot ratio with 0.95 fixed emissivity
- Built-in Humidity/Temperature probe measures Relative Humidity, Air Temperature plus Grains Per Pound (GPP)/(g/kg), Dew Point (DP), Vapor Pressure, and condensation point
- Automatic calculation of differential Temperature (IR - DP) to determine condensation point
- · Fast Analog Bargraph
- · Min/Max and Data Hold
- Auto power off and low battery indication
- Complete with pin moisture probe with cable,
  9V battery and case