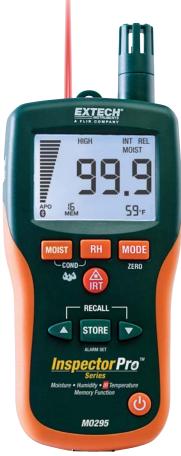

## **Pinless Moisture Psychrometer + IR Thermometer**

## 8-in-1 Meter with Memory and Built-in IR Thermometer

Monitor moisture in wood and other building materials with virtually no surface damage with the Pinless Moisture sensor (Pin-type Moisture Probe included). Stores up to 20 labeled readings for further analysis. Measure Humidity and Air Temperature with built-in probe plus non-contact InfraRed Temperature design.

## **Features:**

- Quickly indicates the moisture content of materials with Pinless technology without damaging the surface; Remote Pin-type probe (MO-P1 included) allows for contact moisture readings (3ft/0.9m cable length)
- Manually store/recall up to 20 labeled readings
- Works on multiple wood types and other building materials
- Easy to read, large dual display with automatic backlight feature
- Simultaneously displays moisture value of wood or material being tested, Air Temperature, IR Temperature, or Humidity
- Pinless measurement depth to 0.75" (19mm) below the surface
- Programmable high/low Moisture and Humidity alarms

- Designed with an IR circuit to measure non-contact surface temperature; 8:1 distance to spot ratio with 0.95 fixed emissivity
- Built-in Humidity/Temperature probe measures Relative Humidity, Air Temperature plus Grains Per Pound (GPP)/(g/kg), Dew Point (DP), Vapor Pressure, and condensation point
- Automatic calculation of differential Temperature (IR - DP) to determine condensation point
- · Fast Analog Bargraph
- · Min/Max and Data Hold
- Auto power off and low battery indication
- Complete with pin moisture probe with cable,
  9V battery and case